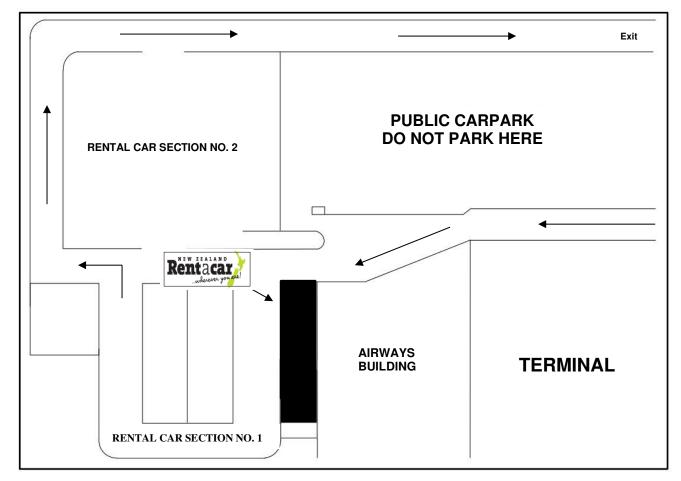

## **DUNEDIN AIRPORT PICK UP AND RETURN INSTRUCTIONS**

## PICK UP:

- 1. Go to the NZ Rent a Car Carpark (shown on map above)
- 2. Find vehicle with your name displayed in drivers window
- 3. The sheet in the window will have what number key box your key is in key boxes are located on concrete lamp post beside left corner of Airways Building
- 3. To access the key, enter last four digits of your confirmation booking number.

## **RETURN:**

- 1. Park in NZ Rent a Car Carpark
- 2. Place key in key drop box located on brick wall beside key boxes.

FRIENDLY REMINDER: Please return vehicle full of fuel. Petrol Station is located 1km from Airport. Vehicles not returned full will incur a \$10 refill fee.